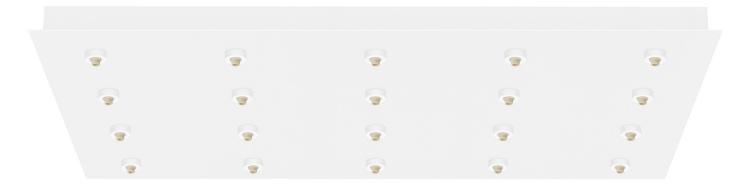

py includes female EZ Jack ports only. Male EZ Jack pendant adapters are included with all compatible Stone Lighting low voltage pendants, or they can be purchased separately under part number MSEZJCK.

16 Week lead time.



1831 18" x 31" Canopy

| Finish                                             | Size | Lamp                                                |
|----------------------------------------------------|------|-----------------------------------------------------|
| SN                                                 | 1831 | LED                                                 |
| BB brushed brass<br>BL black<br>PN polished pickel |      | <b>LED</b> LED fixtures <b>HAL</b> Halogen fixtures |



SN satin nickel

## 20 Light EZ Jack Rectangular Canopy



BL



 $\forall\forall$ 



ΒZ