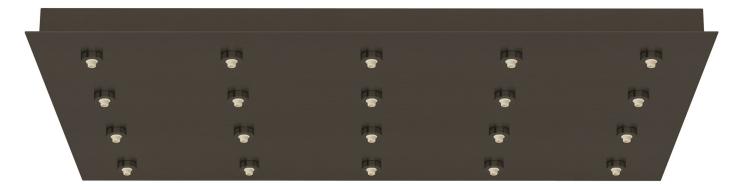

## 20 Light EZ Jack Rectangular Canopy

SN

## 20 Light EZ Jack Rectangular Canopy

12VAC electronic transformer(s) included based on Halogen or LED selection, contact Customer Service for custom configurations.

Canopy includes female EZ Jack ports only. Male EZ Jack pendant adapters are included with all compatible Stone Lighting low voltage pendants, or they can be purchased separately under part number MSEZJCK.

## 20 Light EZ Jack Rectangular Canopy

BL

 $\forall\forall$ 

ΒZ