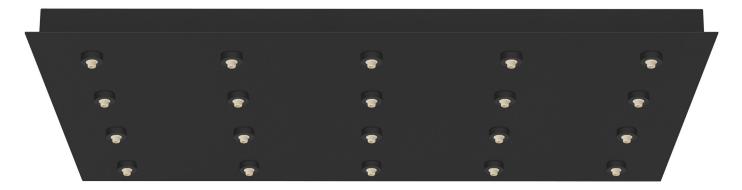

configurations.

Canopy includes female EZ Jack ports only. Male EZ Jack pendant adapters are included with all compatible Stone Lighting low voltage pendants, or they can be purchased separately under part number MSEZJCK.

16 Week lead time.



1831 18" x 31" Canopy

| Finish                                             | Size | Lamp                                                |
|----------------------------------------------------|------|-----------------------------------------------------|
| SN                                                 | 1831 | LED                                                 |
| BB brushed brass<br>BL black<br>PN polished pickel |      | <b>LED</b> LED fixtures <b>HAL</b> Halogen fixtures |



SN satin nickel

## 20 Light EZ Jack Rectangular Canopy



BL



 $\forall\forall$ 



ΒZ