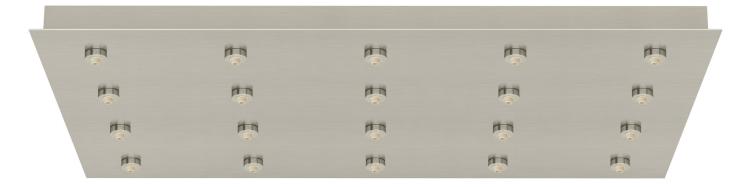

## 20 Light EZ Jack Rectangular Canopy

SN

## 20 Light EZ Jack Rectangular Canopy

12VAC electronic transformer(s) included based on Halogen or LED selection, contact Customer Service for custom configurations.

Canopy includes female EZ Jack ports only. Male EZ Jack pendant adapters are included with all compatible Stone Lighting low voltage pendants, or they can be purchased separately under part number MSEZJCK.

16 Week lead time.

1831 18" x 31" Canopy

| Finish                                             | Size | Lamp                                                |
|----------------------------------------------------|------|-----------------------------------------------------|
| SN                                                 | 1831 | LED                                                 |
| BB brushed brass<br>BL black<br>PN polished pickel |      | <b>LED</b> LED fixtures <b>HAL</b> Halogen fixtures |

SN satin nickel