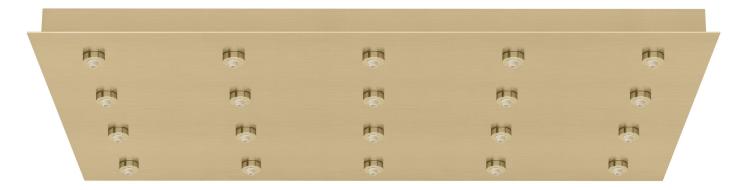

16 Week lead time.

1831 18" x 31" Canopy

| Finish                                             | Size | Lamp                                                |
|----------------------------------------------------|------|-----------------------------------------------------|
| SN                                                 | 1831 | LED                                                 |
| BB brushed brass<br>BL black<br>PN polished pickel |      | <b>LED</b> LED fixtures <b>HAL</b> Halogen fixtures |