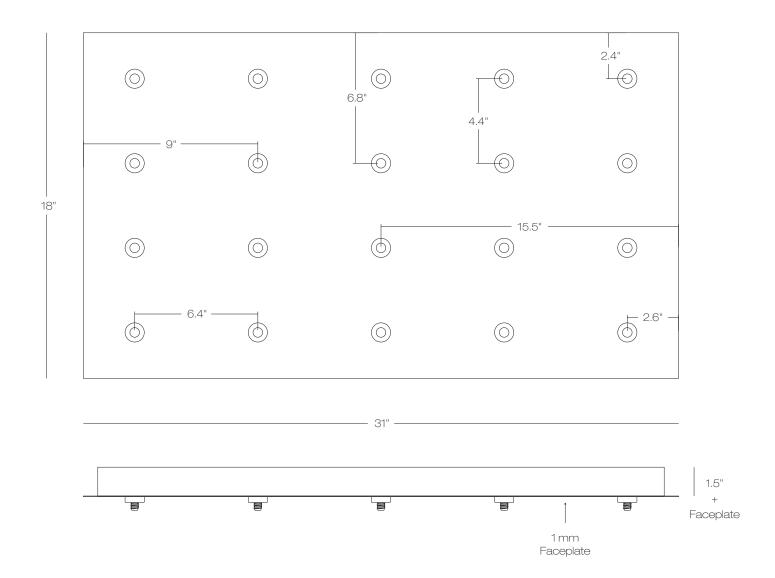

16 Week lead time.

1831 18" x 31" Canopy

| Finish                                             | Size | Lamp                                                |
|----------------------------------------------------|------|-----------------------------------------------------|
| SN                                                 | 1831 | LED                                                 |
| BB brushed brass<br>BL black<br>PN polished pickel |      | <b>LED</b> LED fixtures <b>HAL</b> Halogen fixtures |